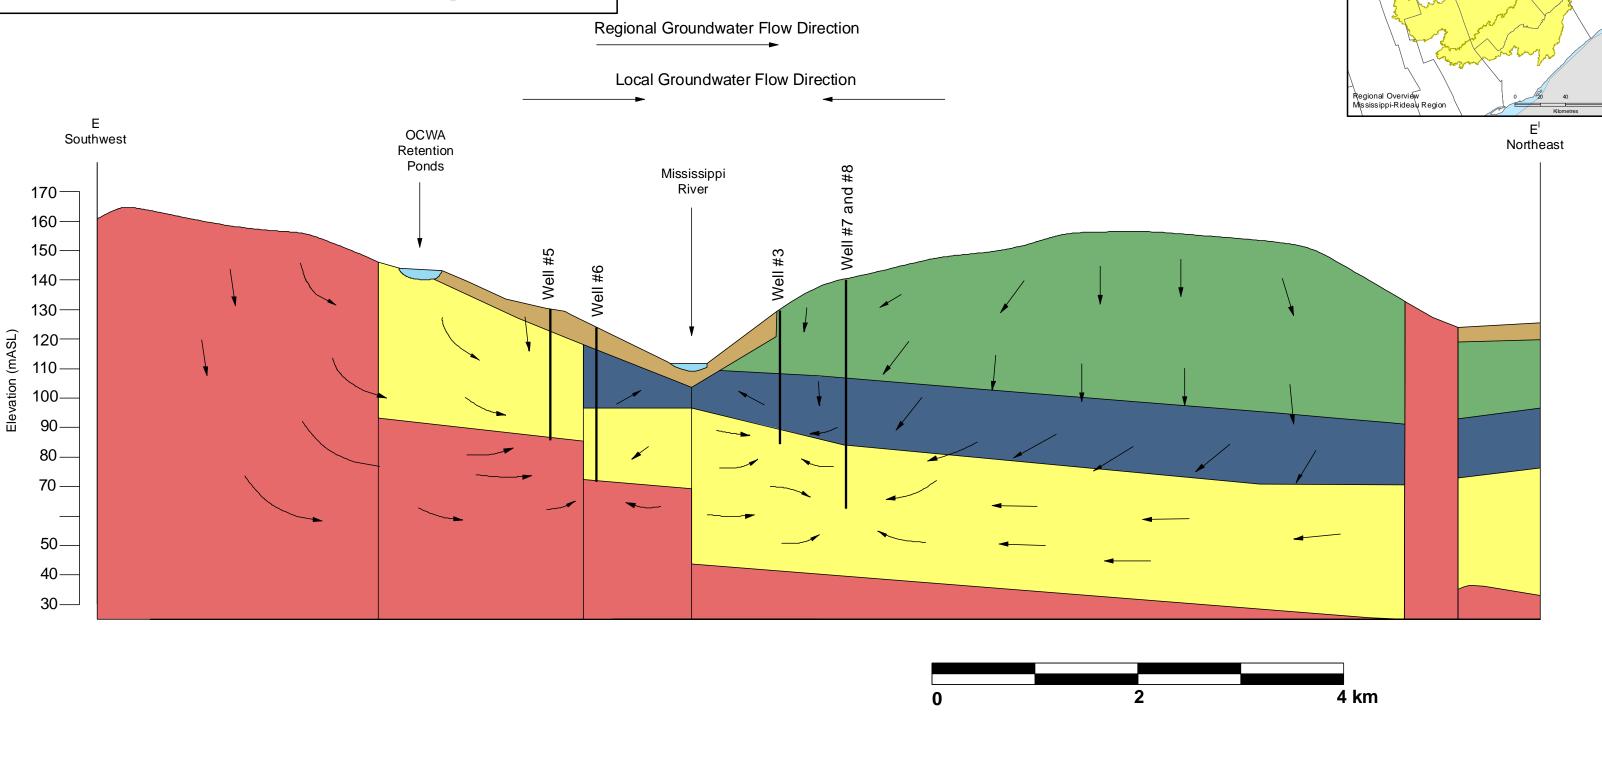

## Mississippi-Rideau Source Protection Region

Legend
Formation
Overburden
Ottawa Formation
(Shale/Limestone/Sandstone)
Oxford/March Formations

Nepean Formation
(Sandstone)
Precambrian (Granite)
Surface Water

(Dolostone/Limestone)

PRELIMINARY DRAFT
Conceptual Hydrogeologic
Cross-Section (E-E<sup>I</sup>)
(Almonte Municipal Well)
Figure 3.5-7

1:30 Vertical Exaggeration Horizontal Axis Not to Scale

Source: Modified from Golder 2003a. This information is regional in nature and not intended for site-specific evaluations. The figure should be used only in conjunction with the accompanying report.